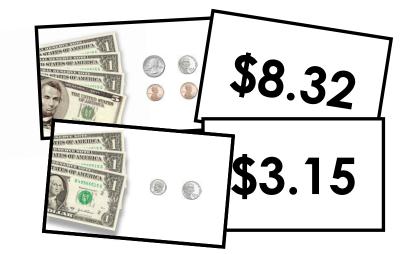

When the game is over, the player with the most cards is the winner.

\$8.32

\$3.15