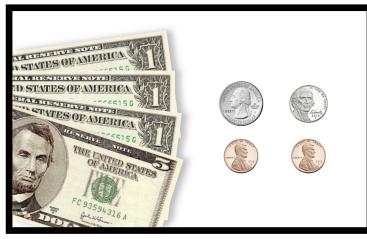

### How to Play:

cards do not match, then the cards are tlipped back upside-down.

Then, player 2 gets a turn to try to flip matching cards. Players alternate until all cards have been removed from the game.

When the game is over, the player with the most cards is the winner.

\$8.32

\$3.15