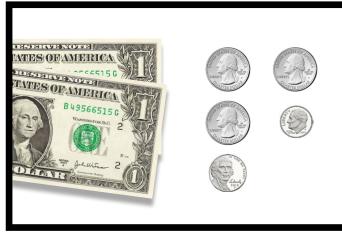

# Preview

Please log in to download the printable version of this worksheet.

**30.5U** 

\$11.85

\$7.02

\$1.37