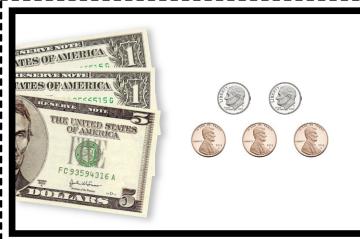

When the game is over, the player with the most cards is the winner.

\$8.32

\$3.15